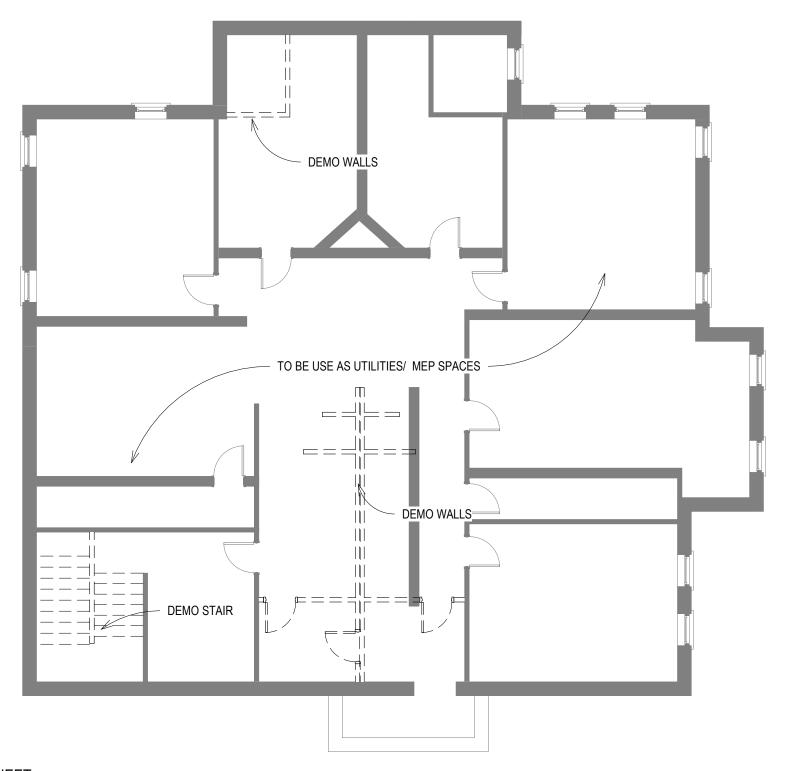

#### **DEMOLITION PLAN FIRST LEVEL**

Project number

0.08

04/05/2024

ΚX

ΚX

Date

Drawn by

Checked by

**D002** 

Scale As indicated

LEVEL 1 FLOOR PLAN EXISTING SHEET

D002 Scale: 1/8" = 1'-0"

Ref: A303

PROJECT.

FIRE ALARM LEGEND