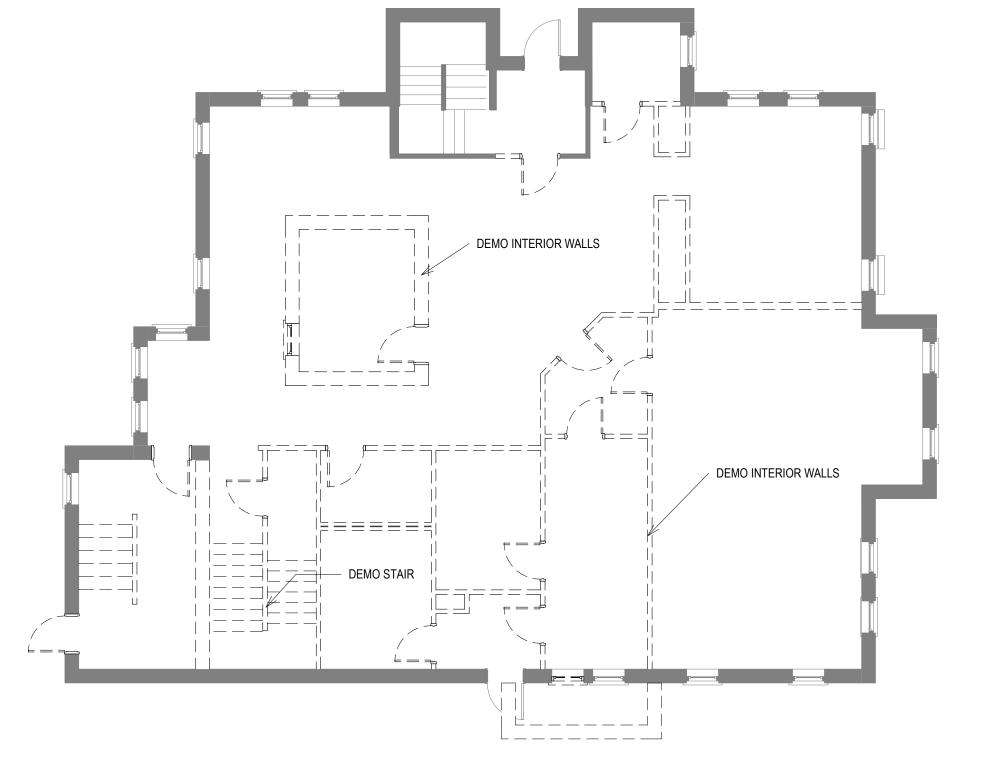

#### DEMOLITION PLAN SECOND LEVEL

Project number

0.08

04/05/2024

**Author** 

Date

Drawn by

Checked by Checker

D003

Scale As indicated

1

LEVEL 2 FLOOR PLAN EXISTING SHEET

D003 Scale: 1/8" = 1'-0"

FIRE ALARM LEGEND

SMOKE ALARM

(c/s) CO/SMOKE COMBO