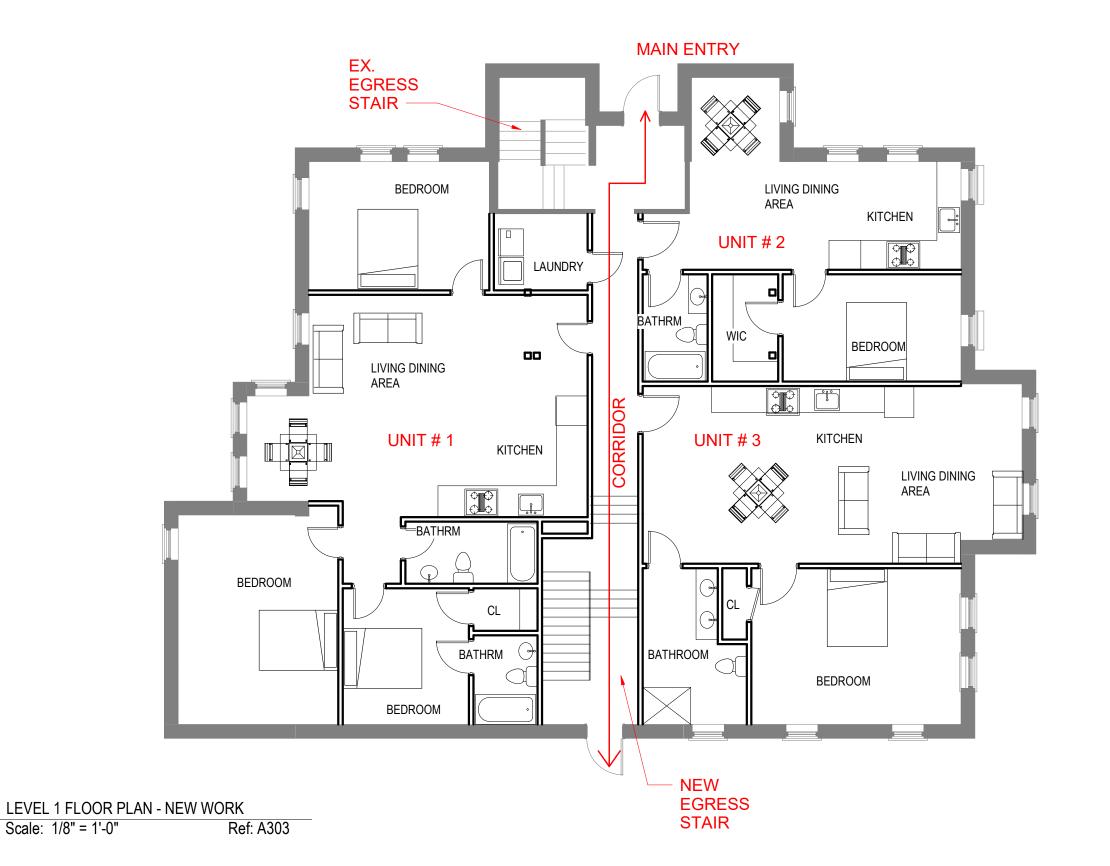

#### **FIRST FLOOR** PLAN -**PROPOSED**

Project number

80.0

04/05/2024

Date

Drawn by

**Author** 

Checked by

Checker

A102

PROJECT.

A103 Not to Scale

FIRE ALARM LEGEND

SMOKE ALARM

(c/s) CO/SMOKE COMBO

LEGEND :