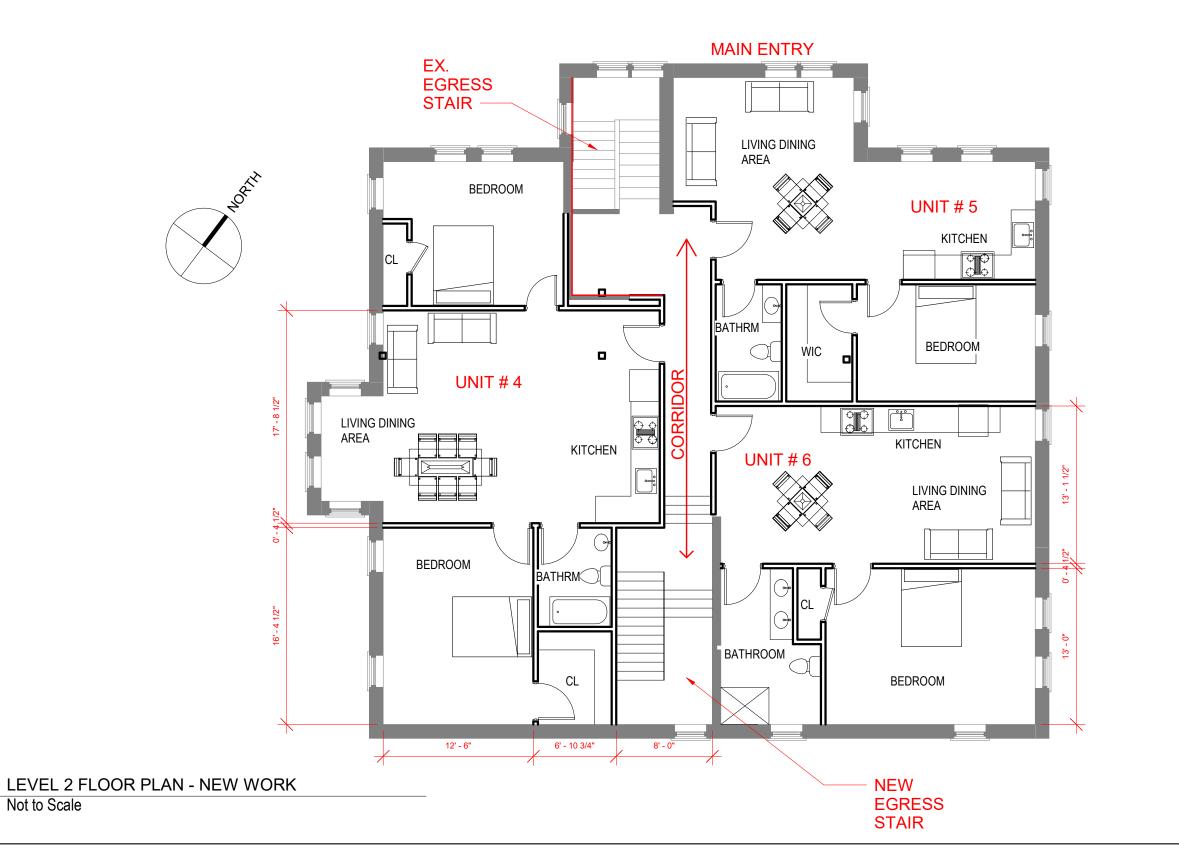

# **SECOND** FLOOR PLAN -**PROPOSED**

Project number

04/05/2024 Date

Drawn by

**Author** 

80.0

Checked by

Checker

A103

FIRE ALARM LEGEND

SMOKE ALARM

(c/s) CO/SMOKE COMBO

LEGEND :

**EXISTING TO REMAIN** 

DEMO

**NEW WORK** 