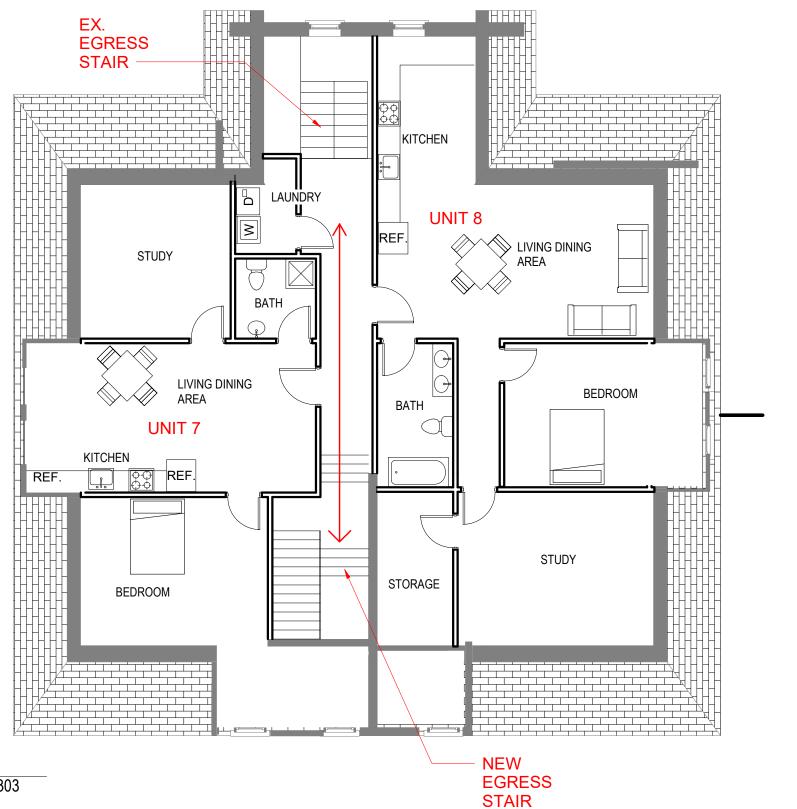

Checker

**D001** 

Scale As indicated

3

BASEMENT FLOOR PLAN EXISTING SHEET

D001 Scale: 1/8" = 1'-0"

Ref: A303

FIRE ALARM LEGEND

Checked by

**D002** 

Scale As indicated

LEVEL 1 FLOOR PLAN EXISTING SHEET

D002 Scale: 1/8" = 1'-0"

Ref: A303

PROJECT.

FIRE ALARM LEGEND