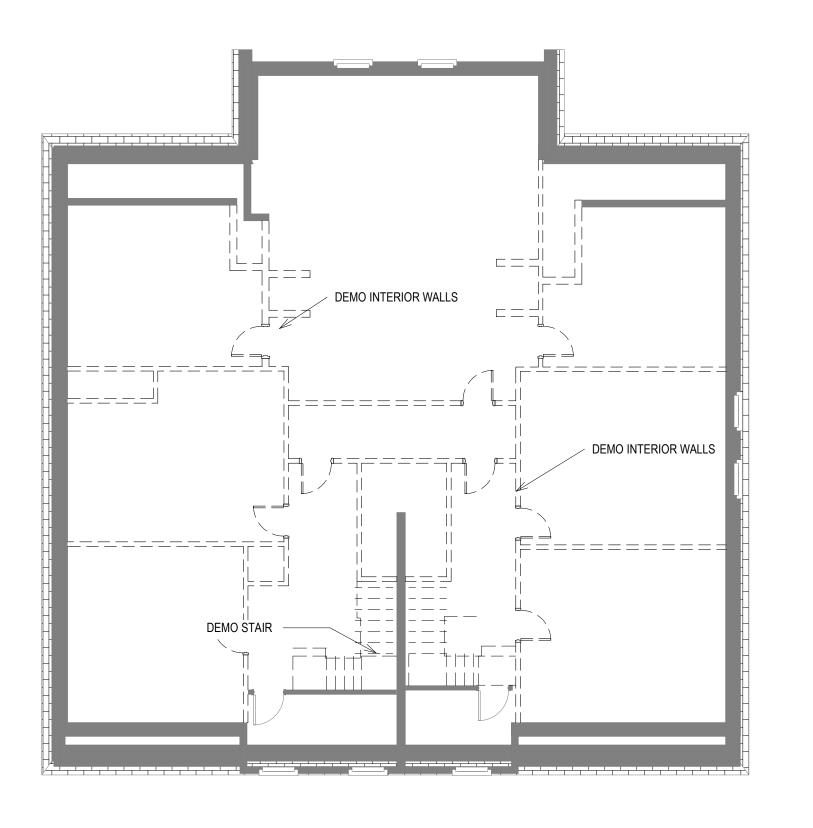

#### DEMOLITION PLAN SECOND LEVEL

Project number

0.08

04/05/2024

**Author** 

Date

Drawn by

Checked by Checker

D003

Scale As indicated

1

LEVEL 2 FLOOR PLAN EXISTING SHEET

D003 Scale: 1/8" = 1'-0"

FIRE ALARM LEGEND

SMOKE ALARM

(c/s) CO/SMOKE COMBO

LEGEND :

======

**EXISTING TO REMAIN** 

DEMO

**NEW WORK** 

ARCHITECT: UP DESIGN & BUILD, LLC

EMAIL: INFO@UpDesignBuild.COM

PHONE: 617-902 8626