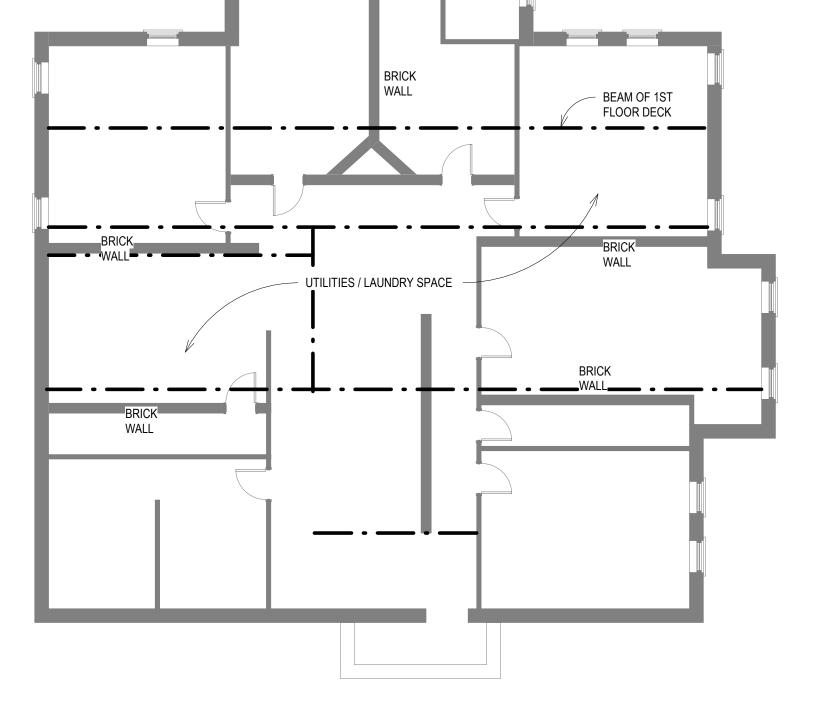

#### **BASEMENT** PLAN -**PROPOSED**

Project number

80.0

Date

04/05/2024

Drawn by

Tian Sun

Checked by

Checker

A101

GENERAL NOTE:

A102 | Scale: 1/8" = 1'-0"

CONTRACTOR TO FIELD VERIFY AND COORDINATE WITH OWNER FOR ALL CONSTRUCTION ISSUES. THIS DRAWING SET IS TO SHOW GENERAL LAYOUT AND FOR PERMIT APPLICATION ONLY. CONTRACTOR/OWNER SHALL CONSULT PROFESSIONAL ENGINEER REGARDING ALL FRAMING AND STRUCTURAL ISSUES. CONTRACTOR AND OWNER AGREE TO INDEMNIFY, HOLD HARMLESS AND PROTECT ARCHITECT FROM ANY CLAIMS OR LOSSES RELATED TO THIS