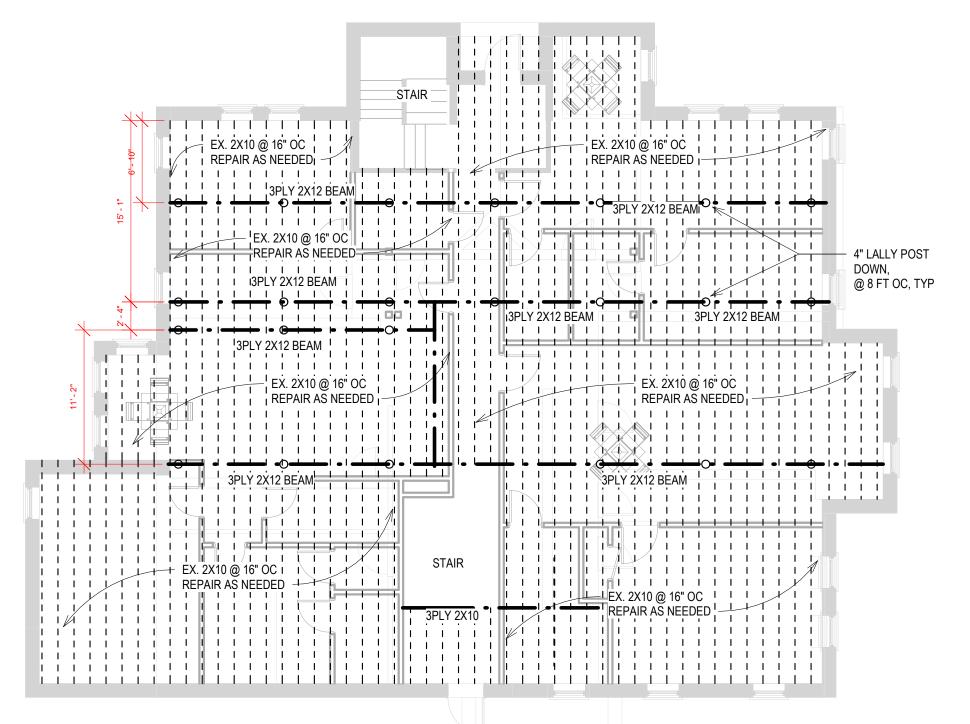

#### 3RD FLOOR **FRAMING PLAN**

Project number

0.08

Date

04/05/2024

Drawn by

**Author** 

Checked by

Checker

**A203** 

Scale As indicated

LEVEL 3 - FRAMING PLAN A203 / Scale: 1/8" = 1'-0"

PROJECT.

FIRE ALARM LEGEND

SMOKE ALARM

(c/s) CO/SMOKE COMBO